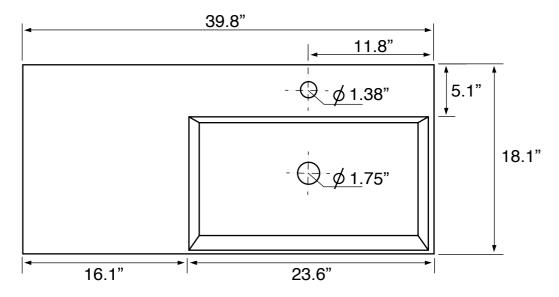

#### **Technical Information**

Bowl type: Single Installation: Wall m

Wall mounted Vessel

Bowl dimensions: Length: 23.6"

Width: 13"

Depth: 3.5"

Drain hole: 1.75"
Faucet hole: 1.38"
Hole configurations: 0, 1, 3
Weight: 45 lbs