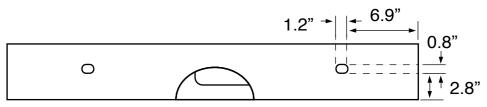

#### **Technical Information**

Bowl type: Single Installation: Wall m

Wall mounted Vessel

Bowl dimensions: Length: 23.6"

Width: 13"

Depth: 3.5"

Drain hole: 1.75"
Faucet hole: 1.38"
Hole configurations: 0, 1, 3
Weight: 45 lbs