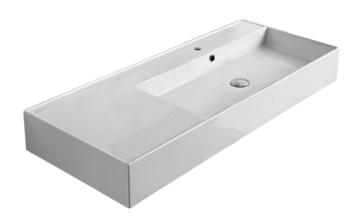

#### **Material**

White ceramic bathroom sink.

## **Configurations**

- Single Hole.
- Three Hole (8-inch centers).
- No Hole.