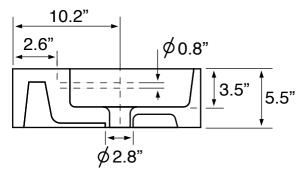

#### **Technical Information**

Bowl type: Single Installation: Wall m

Wall mounted Vessel

Bowl dimensions: Length: 23.6"

Width: 13"

Depth: 3.5"

Drain hole: 1.75"
Faucet hole: 1.38"
Hole configurations: 0, 1, 3
Weight: 45 lbs